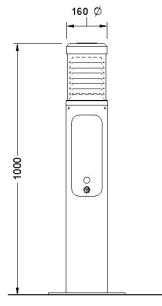

# Catalogue No.

#### **Standard Colour** Black

Standard Titan Bollard

Optional Protective Guard

Secure access to lamp