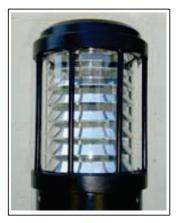

### **Features**

- · Sealed Optical chamber.
- Compliance with Australian Standards.
- Impact resistant 5mm thick UV stabilised acrylic lens,
- · Tamper resistant fasteners.
- Available with 14W 3K LED
- Optional 8 Bar or 16 Bar Protective Guard.
- TITAN Bollard 14W 3K LED 1250 lms

#### **Standard Colour** Black

Standard Titan Bollard

Optional Protective Guard

Secure access to lamp