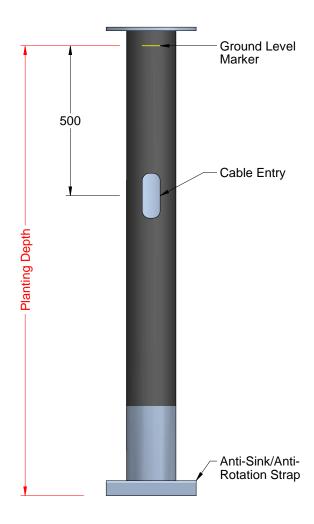

## Ezi-Fit in-ground base sections

The Vicpole Ezi-Fit in-ground mounting base suits all installation applications up to 12m overall pole height.

## **Specifications**

| Planting depth | Overall pole height |
|----------------|---------------------|
| 1.2m           | columns up to 5m    |
| 1.5m           | columns up to 8m    |
| 1.8m           | columns up to 10m   |
| 2.0m           | columns up to 12m   |