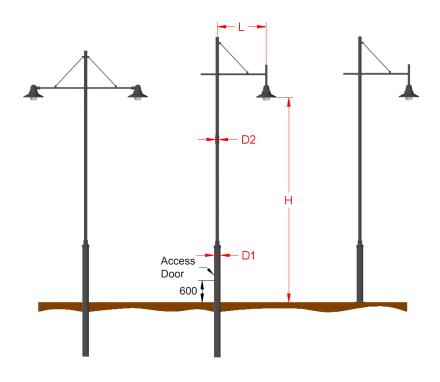

## **Specifications**

| "H"  | "D1"  | "D2"  | "L"  | Outreach | Door Opening | Mounting       |
|------|-------|-------|------|----------|--------------|----------------|
| 4.5m | 165mm | 90mm  | 1.3m | Single   | 100 x 250    | M16 Rag Bolt   |
| 4.5m | 165mm | 90mm  | 1.3m | Single   | 100 x 250    | Inground 1.25m |
| 4.5m | 165mm | 90mm  | 1.3m | Double   | 100 x 250    | M16 Rag Bolt   |
| 4.5m | 165mm | 90mm  | 1.3m | Double   | 100 x 250    | Inground 1.25m |
| 5.5m | 165mm | 90mm  | 1.3m | Single   | 100 x 250    | M20 Rag Bolt   |
| 5.5m | 165mm | 90mm  | 1.3m | Single   | 100 x 250    | Inground 1.5m  |
| 5.5m | 165mm | 90mm  | 1.3m | Double   | 100 x 250    | M20 Rag Bolt   |
| 5.5m | 165mm | 90mm  | 1.3m | Double   | 100 x 250    | Inground 1.5m  |
| 8.5m | 220mm | 114mm | 2.2m | Single   | 100 x 260    | M20 Rag Bolt   |
| 8.5m | 220mm | 114mm | 2.2m | Single   | 100 x 260    | Inground 1.8m  |
| 8.5m | 220mm | 114mm | 2.2m | Double   | 100 x 260    | M20 Rag Bolt   |
| 8.5m | 220mm | 114mm | 2.2m | Double   | 100 x 260    | Inground 1.8m  |

Note: other heights available on request