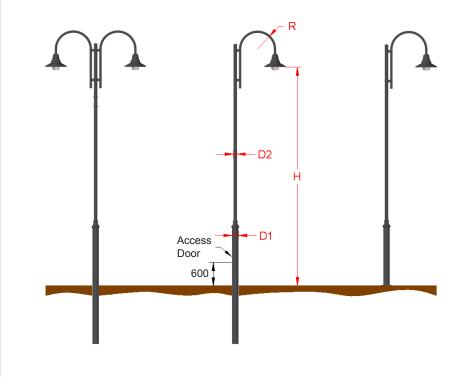

The mounting options are inground mount, base plate for foundation bolts or base plate for Ezi-Fit in-ground base section.

## **Options List**

- Single Outreach.
- Double Outreach.
- Ezi-Fit inground base section.
- Inground mount.
- Base plate mount.
- Spigot to suit various types of light fittings.

| "H"  | "D1"  | "D2"  | "R"   | Outreach | Door<br>Opening | Mounting       |
|------|-------|-------|-------|----------|-----------------|----------------|
| 4.5m | 165mm | 90mm  | 450mm | Single   | 100 x 250       | M16 Rag Bolt   |
| 4.5m | 165mm | 90mm  | 450mm | Single   | 100 x 250       | Inground 1.25m |
| 4.5m | 165mm | 90mm  | 450mm | Double   | 100 x 250       | M16 Rag Bolt   |
| 4.5m | 165mm | 90mm  | 450mm | Double   | 100 x 250       | Inground 1.25m |
| 5.5m | 165mm | 90mm  | 450mm | Single   | 100 x 250       | M20 Rag Bolt   |
| 5.5m | 165mm | 90mm  | 450mm | Single   | 100 x 250       | Inground 1.5m  |
| 5.5m | 165mm | 90mm  | 450mm | Double   | 100 x 250       | M20 Rag Bolt   |
| 5.5m | 165mm | 90mm  | 450mm | Double   | 100 x 250       | Inground 1.5m  |
| 8.5m | 220mm | 114mm | 750mm | Single   | 130 x 270       | M20 Rag Bolt   |
| 8.5m | 220mm | 114mm | 750mm | Single   | 130 x 270       | Inground 1.8m  |
| 8.5m | 220mm | 114mm | 750mm | Double   | 130 x 270       | M20 Rag Bolt   |
| 8.5m | 220mm | 114mm | 750mm | Double   | 130 x 270       | Inground 1.8m  |

Specifications

Note: other heights available on request