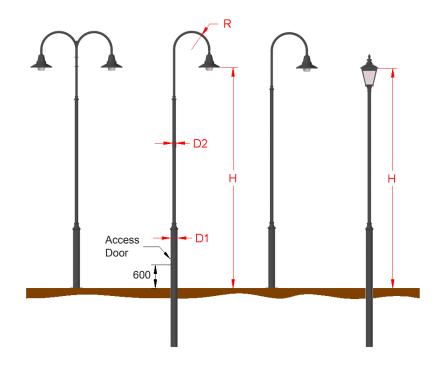

Specifications

| "H"  | "D1"  | "D2"  | "R"   | Outreach | Door<br>Opening | Mounting       |
|------|-------|-------|-------|----------|-----------------|----------------|
| 4.5m | 165mm | 90mm  | 450mm | Single   | 100 x 250       | M16 Rag Bolt   |
| 4.5m | 165mm | 90mm  | 450mm | Single   | 100 x 250       | Inground 1.25m |
| 4.5m | 165mm | 90mm  | 450mm | Double   | 100 x 250       | M16 Rag Bolt   |
| 4.5m | 165mm | 90mm  | 450mm | Double   | 100 x 250       | Inground 1.25m |
| 5.5m | 165mm | 90mm  | None  | None     | 100 x 250       | M20 Rag Bolt   |
| 5.5m | 165mm | 90mm  | None  | None     | 100 x 250       | Inground 1.5m  |
| 5.5m | 165mm | 90mm  | 450mm | Single   | 100 x 250       | M20 Rag Bolt   |
| 5.5m | 165mm | 90mm  | 450mm | Single   | 100 x 250       | Inground 1.5m  |
| 5.5m | 165mm | 90mm  | 450mm | Double   | 100 x 250       | M20 Rag Bolt   |
| 5.5m | 165mm | 90mm  | 450mm | Double   | 100 x 250       | Inground 1.5m  |
| 8.5m | 220mm | 114mm | 750mm | Single   | 100 x 260       | M20 Rag Bolt   |
| 8.5m | 220mm | 114mm | 750mm | Single   | 100 x 260       | Inground 1.8m  |
| 8.5m | 220mm | 114mm | 750mm | Double   | 100 x 260       | M20 Rag Bolt   |
| 8.5m | 220mm | 114mm | 750mm | Double   | 100 x 260       | Inground 1.8m  |